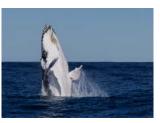

Humpback whale off Coffs Harbour Kelly Coleman/PeeKdesigns

Rock platforms by Dudley Beach within Glenrock State Conservation Area John Spencer/DPE

Low tide at Munmorah State Conservation Area John Spencer/DPE