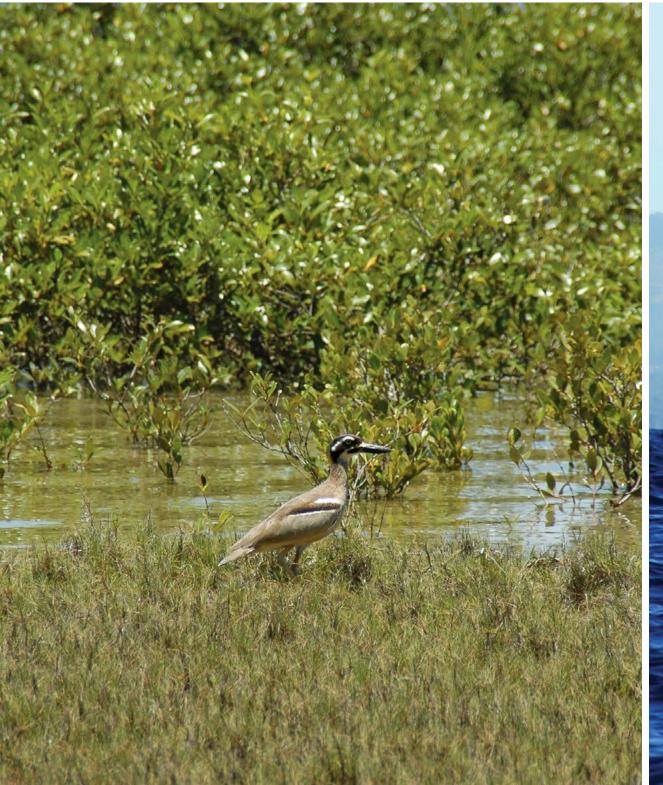

#### Acknowledgements

White-bellied sea eagle swoops on prey at Shark Bay, Bundjalung National Park Jessica Robertson/DPE

Beach stone-curlew in mangroves **Bret Vercoe** 

Humpback whale **Bret Vercoe** 

Newcastle Harbour John Spencer/DPE