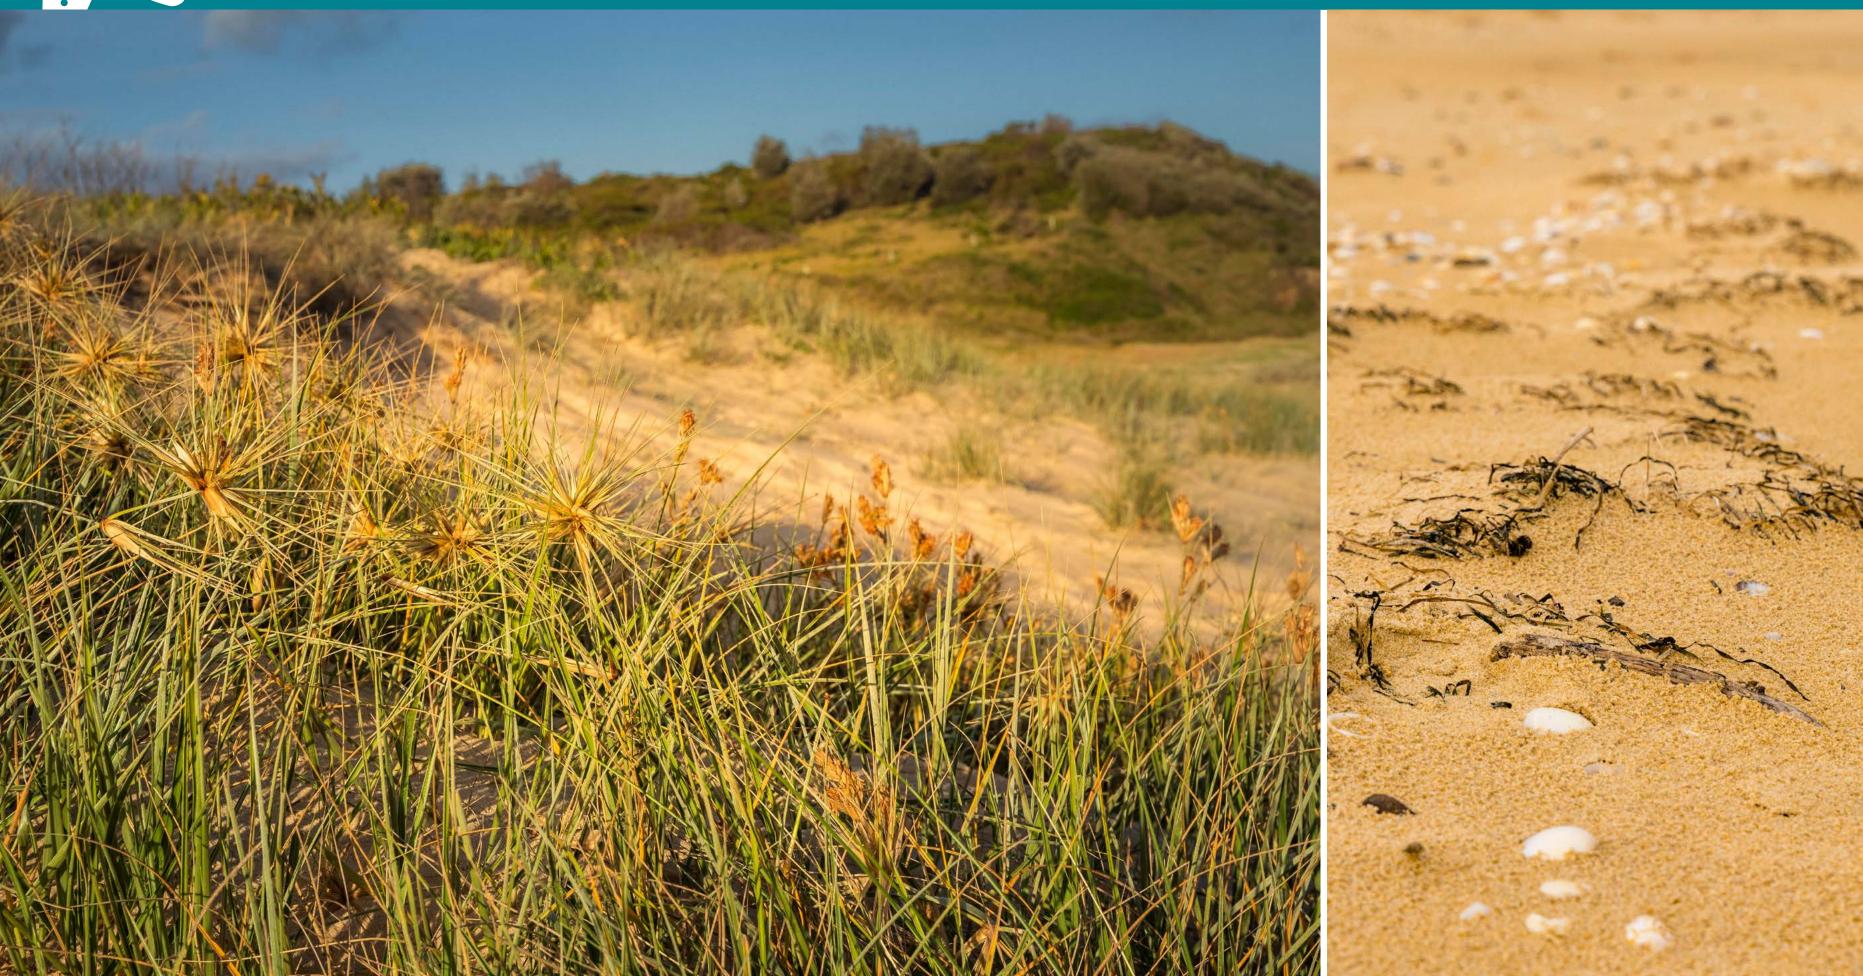

# Coastal dunes and beaches

Posidonia australis seagrass

Mangrove and saltmarsh

Samphire and pigface growing

Sand dune vegetation Kelly Coleman/PeeKdesigns

Washed up seagrass and shells on a beach

Sunrise behind cloud at Port Macquarie Peter Sherratt/DPE