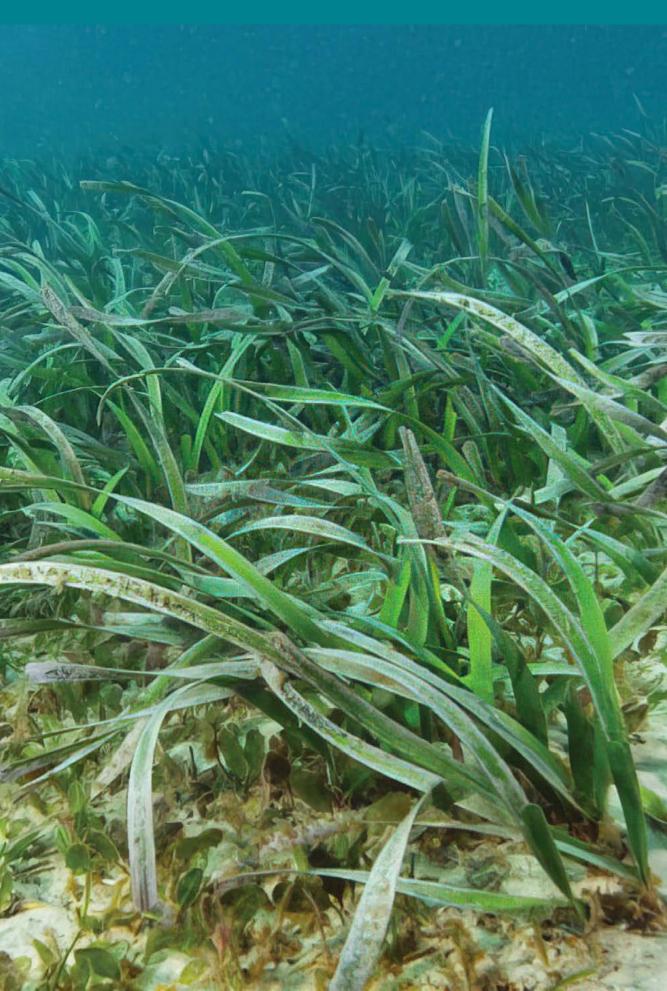

# Seagrass beds

Posidonia australis seagrass

Mangrove and saltmarsh

Samphire and pigface growing

Sand dune vegetation Kelly Coleman/PeeKdesigns

Washed up seagrass and shells on a beach

Sunrise behind cloud at Port Macquarie Peter Sherratt/DPE