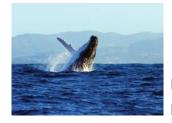

### Open ocean

#### Acknowledgements

White-bellied sea eagle swoops on prey at Shark Bay, Bundjalung National Park Jessica Robertson/DPE

Beach stone-curlew in mangroves **Bret Vercoe** 

Humpback whale **Bret Vercoe** 

Newcastle Harbour John Spencer/DPE

Humpback whale off Coffs Harbour Kelly Coleman/PeeKdesigns

Rock platforms by Dudley Beach within Glenrock State Conservation Area John Spencer/DPE

Low tide at Munmorah State Conservation Area John Spencer/DPE