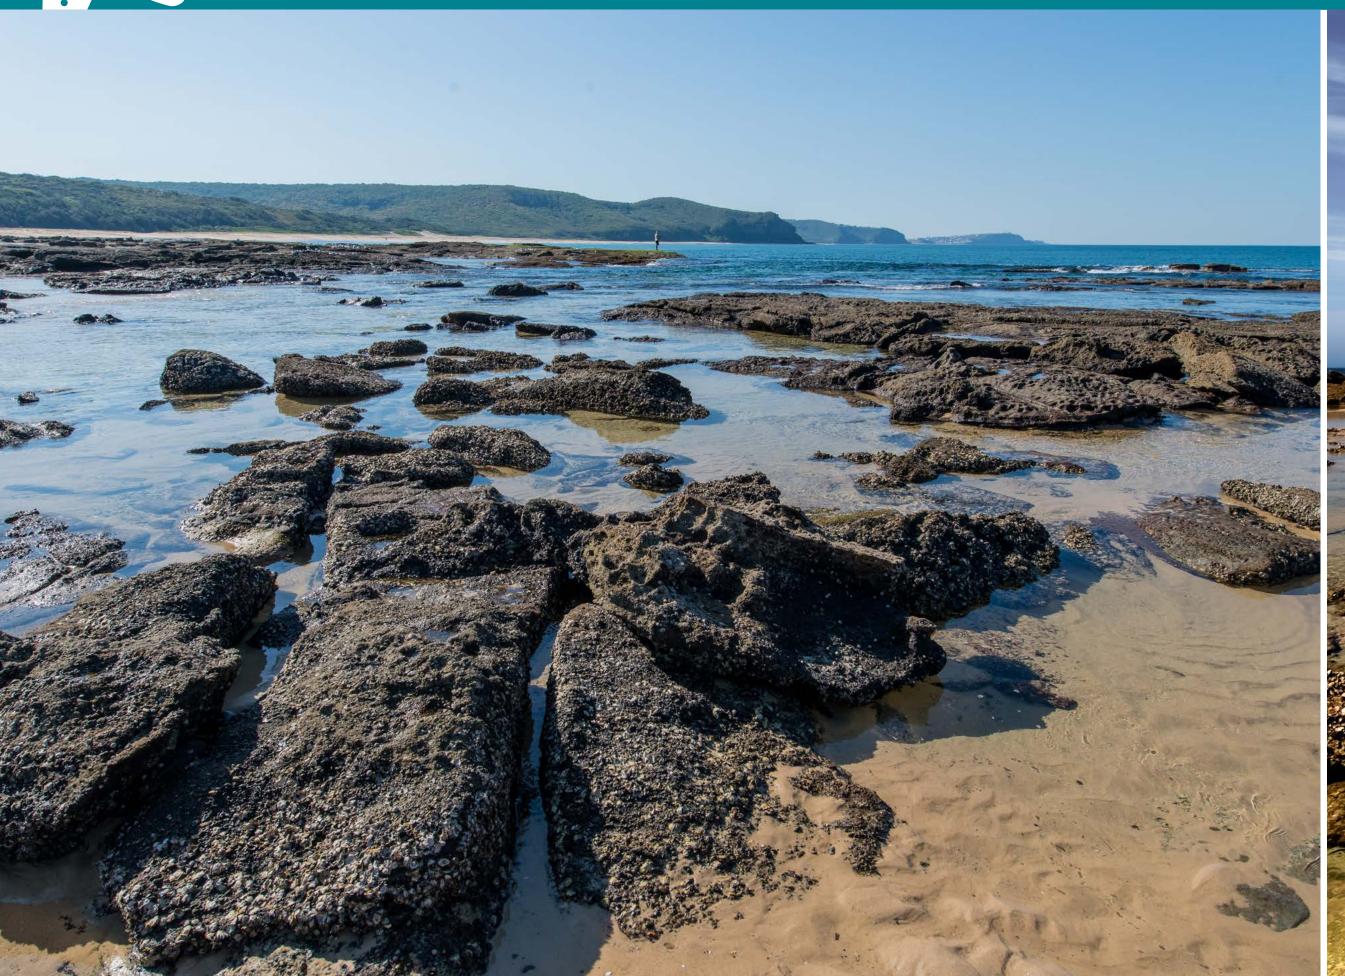

# Rocky shore

Humpback whale off Coffs Harbour Kelly Coleman/PeeKdesigns

Rock platforms by Dudley Beach within Glenrock State Conservation Area John Spencer/DPE

Low tide at Munmorah State Conservation Area John Spencer/DPE