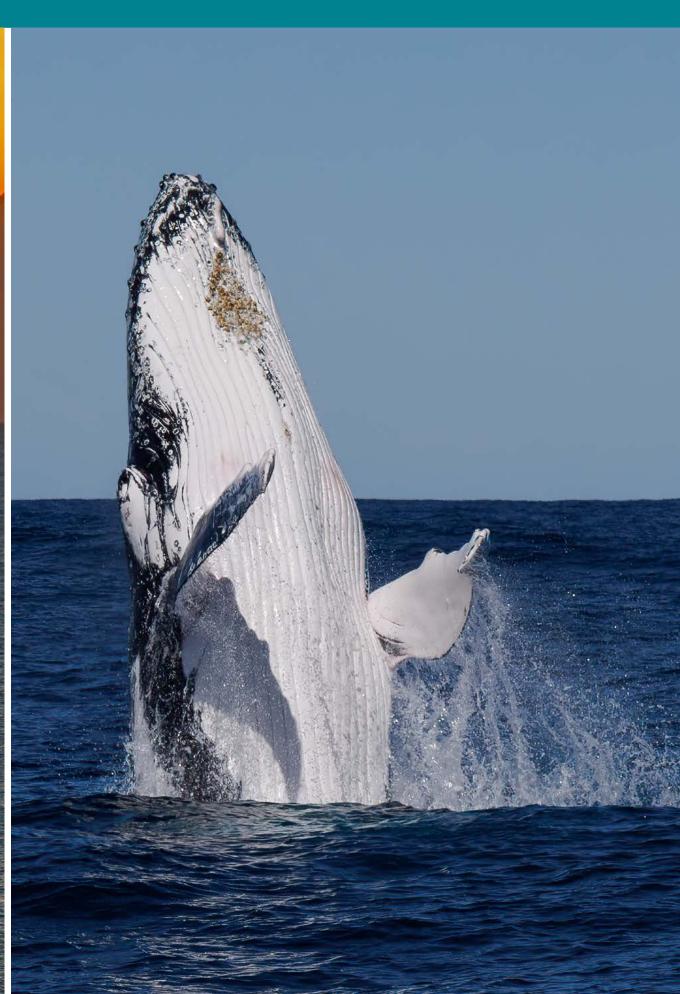

Humpback whale off Coffs Harbour Kelly Coleman/PeeKdesigns

Rock platforms by Dudley Beach within Glenrock State Conservation Area John Spencer/DPE

Low tide at Munmorah State Conservation Area John Spencer/DPE