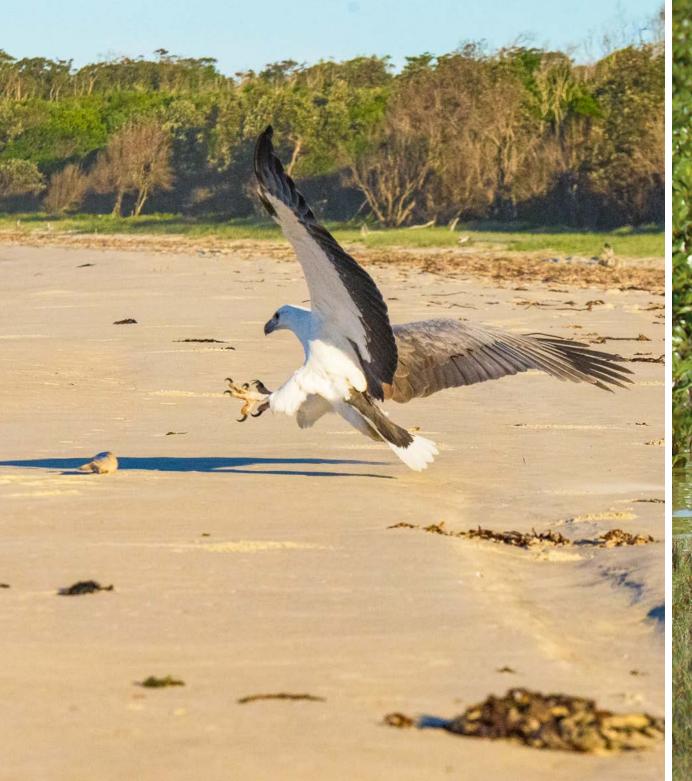

#### Acknowledgements

White-bellied sea eagle swoops on prey at Shark Bay, Bundjalung National Park Jessica Robertson/DPE

Beach stone-curlew in mangroves **Bret Vercoe** 

Humpback whale **Bret Vercoe** 

Newcastle Harbour John Spencer/DPE