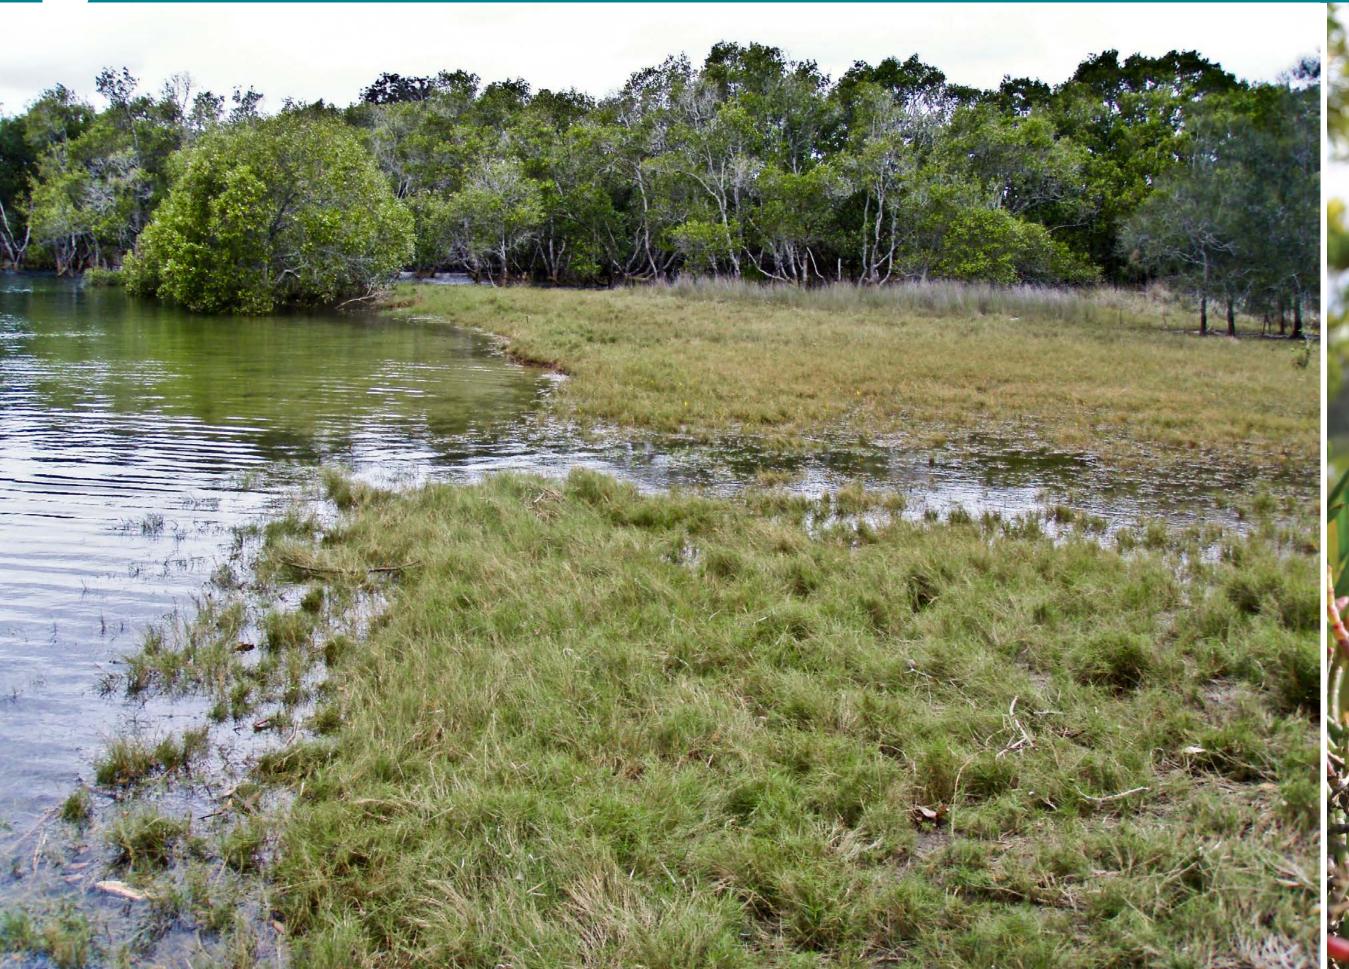

#### Saltmarshes

Posidonia australis seagrass

Mangrove and saltmarsh

Samphire and pigface growing

Sand dune vegetation Kelly Coleman/PeeKdesigns

Washed up seagrass and shells on a beach

Sunrise behind cloud at Port Macquarie Peter Sherratt/DPE