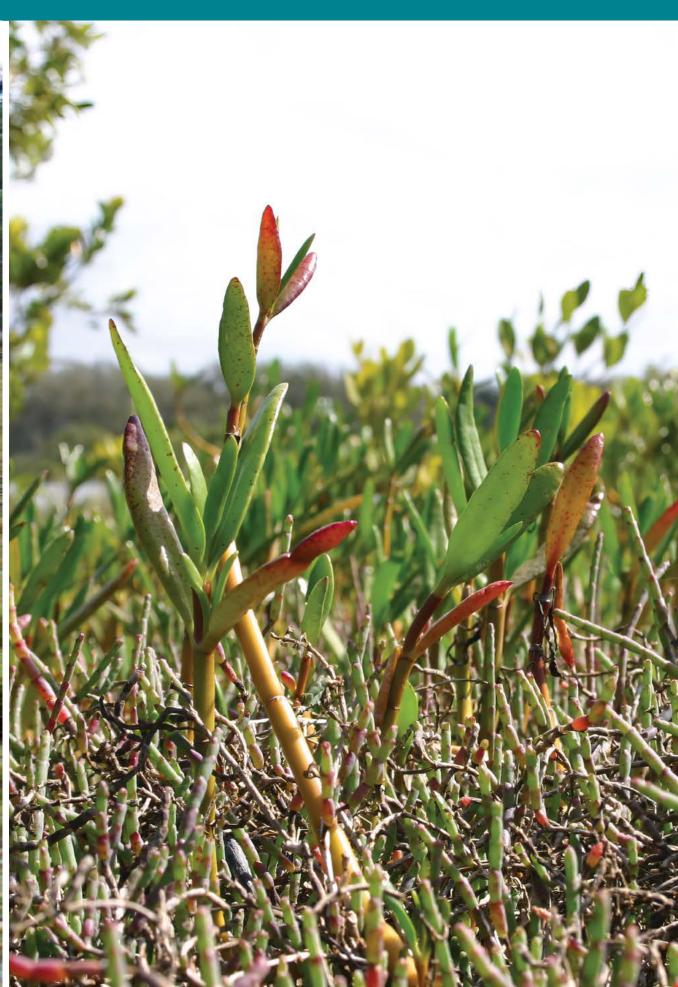

#### Saltmarshes

Posidonia australis seagrass

Mangrove and saltmarsh

Samphire and pigface growing

Sand dune vegetation Kelly Coleman/PeeKdesigns

Washed up seagrass and shells on a beach

Sunrise behind cloud at Port Macquarie Peter Sherratt/DPE