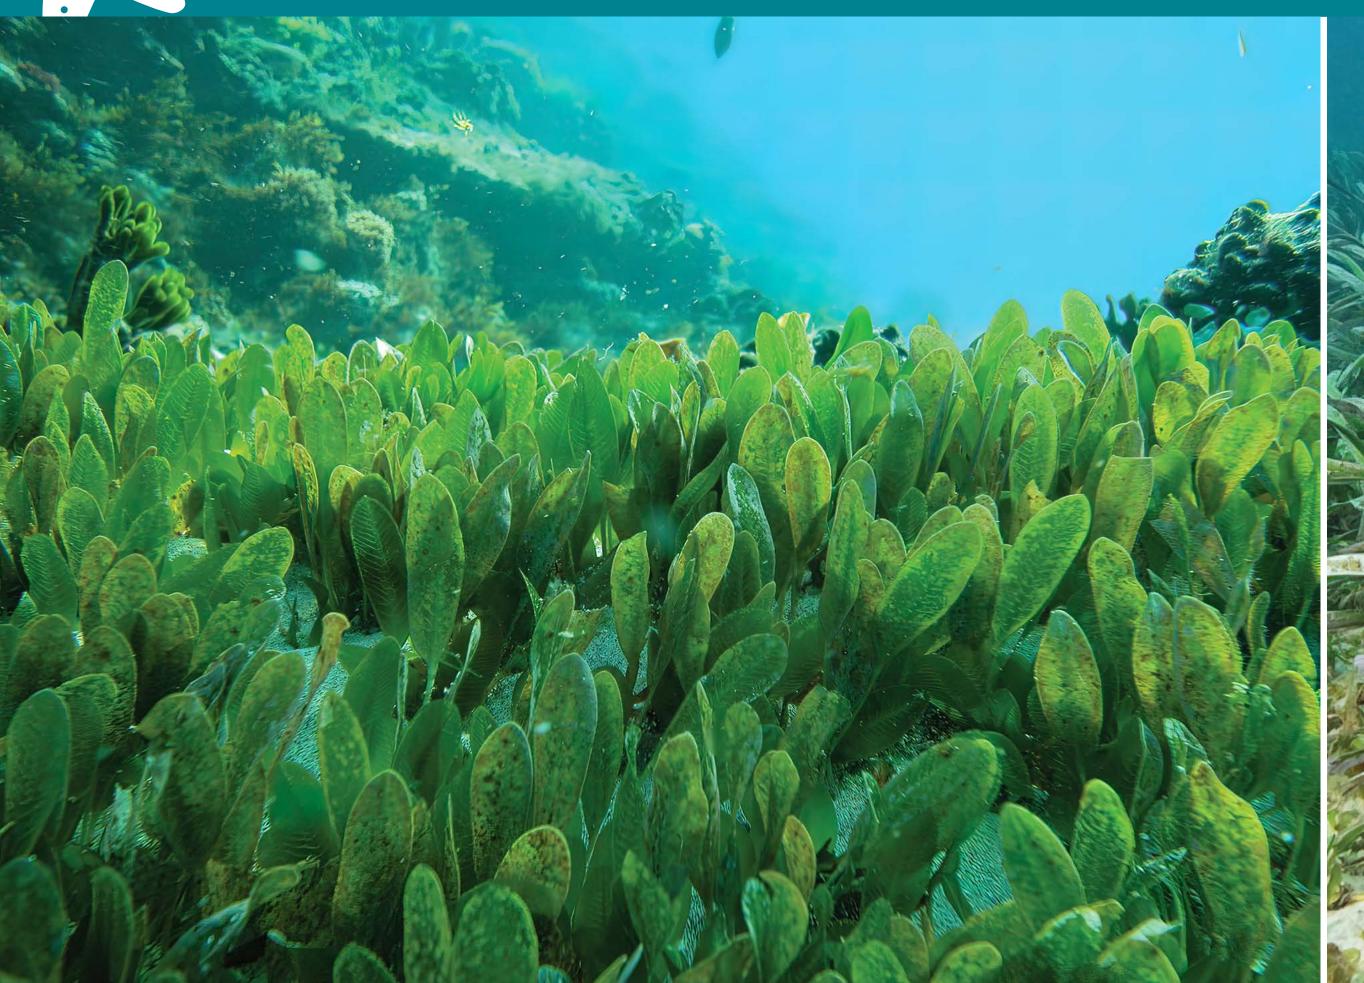

# Seagrass beds

Wagonga Inlet Kelly Coleman/PeeKdesigns

Edge of a mangrove forest at low tide, Tilligerry Creek Kelly Coleman/PeeKdesigns

Mature and young mangrove Kelly Coleman/PeeKdesigns

Halophila ovalis seagrass Geoff Kelly/DPI