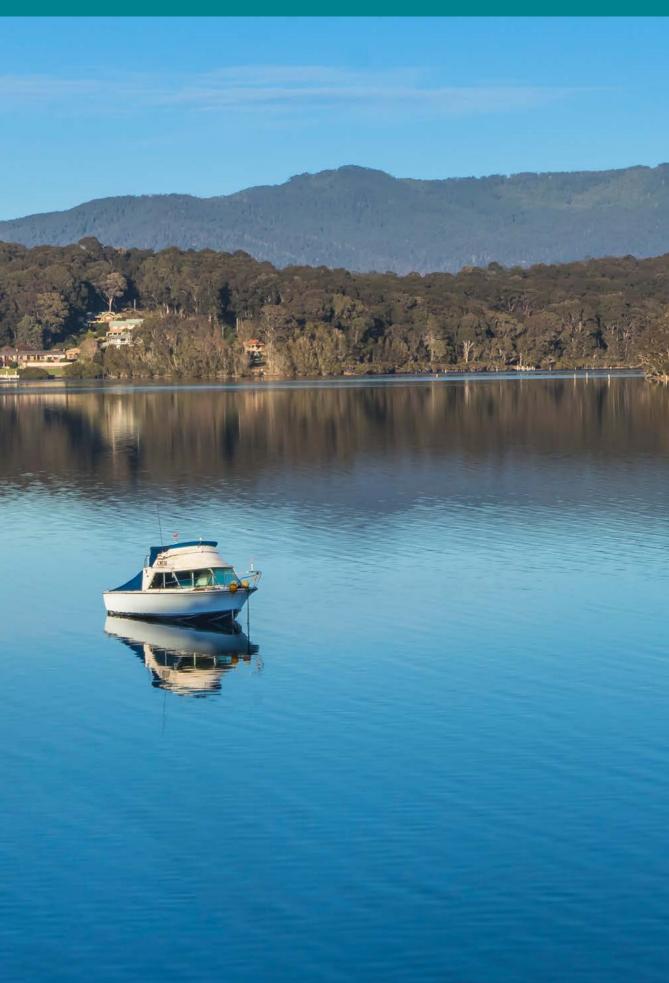

Wagonga Inlet Kelly Coleman/PeeKdesigns

Edge of a mangrove forest at low tide, Tilligerry Creek Kelly Coleman/PeeKdesigns

Mature and young mangrove Kelly Coleman/PeeKdesigns

Halophila ovalis seagrass Geoff Kelly/DPI