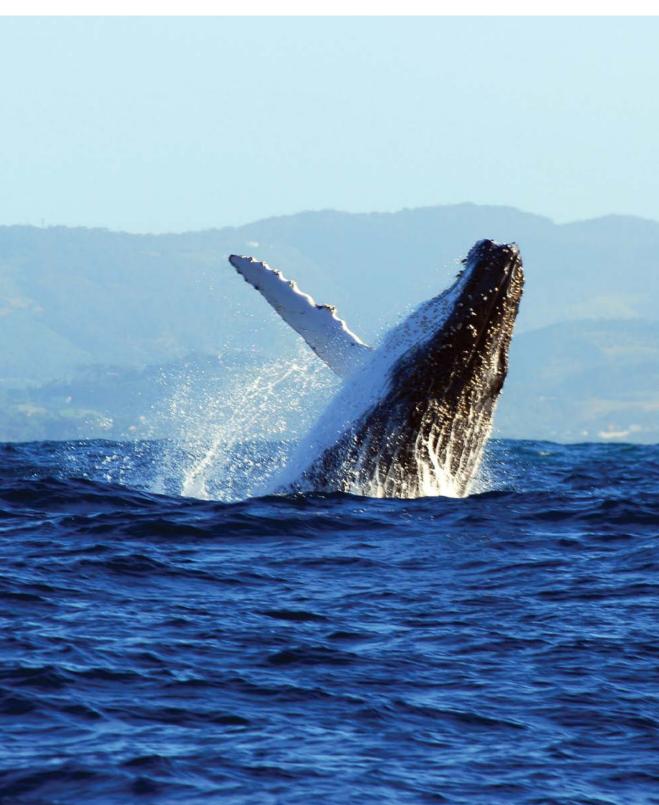

#### Acknowledgements

White-bellied sea eagle swoops on prey at Shark Bay, Bundjalung National Park Jessica Robertson/DPE

Beach stone-curlew in mangroves **Bret Vercoe** 

Humpback whale **Bret Vercoe** 

Newcastle Harbour John Spencer/DPE