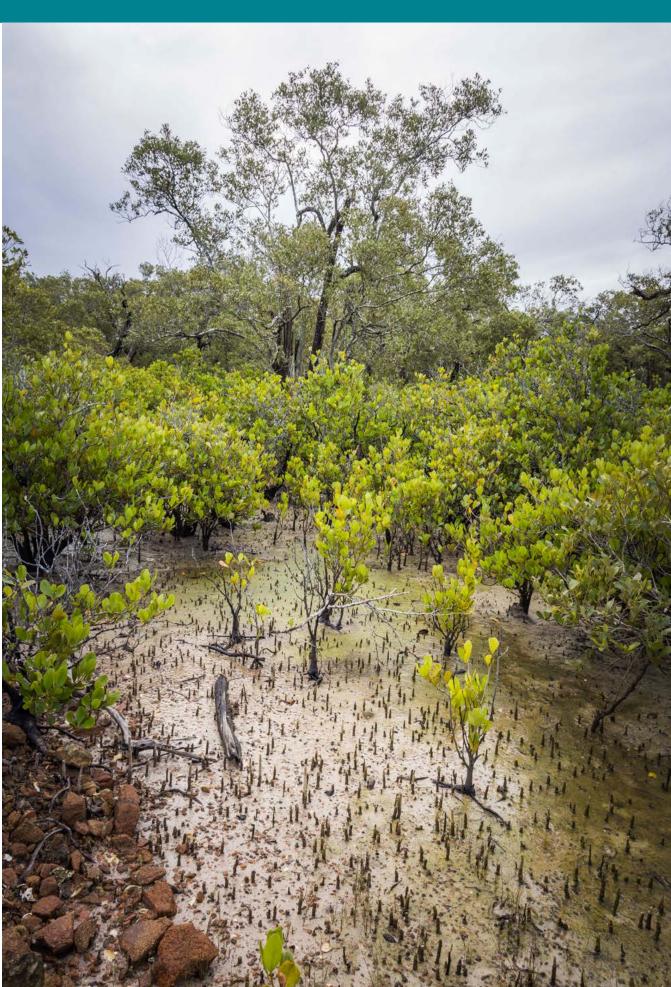

#### Ecosystems of the NSW marine estate











#### Estuaries







## Mangrove forest





# Seagrass beds







#### Saltmarshes







# Coastal dunes and beaches





### Open ocean







# Rocky shore





# Oyster reefs







## Rocky and coral reefs





#### Acknowledgements





White-bellied sea eagle swoops on prey at Shark Bay, Bundjalung National Park Jessica Robertson/DPE



Beach stone-curlew in mangroves **Bret Vercoe** 



Humpback whale **Bret Vercoe** 



Newcastle Harbour John Spencer/DPE



Wagonga Inlet Kelly Coleman/PeeKdesigns



Edge of a mangrove forest at low tide, Tilligerry Creek Kelly Coleman/PeeKdesigns



Mature and young mangrove Kelly Coleman/PeeKdesigns



Halophila ovalis seagrass Geoff Kelly/DPI



Posidonia australis seagrass



Mangrove and saltmarsh



Samphire and pigface growing



Sand dune vegetation Kelly Coleman/PeeKdesigns



Wa