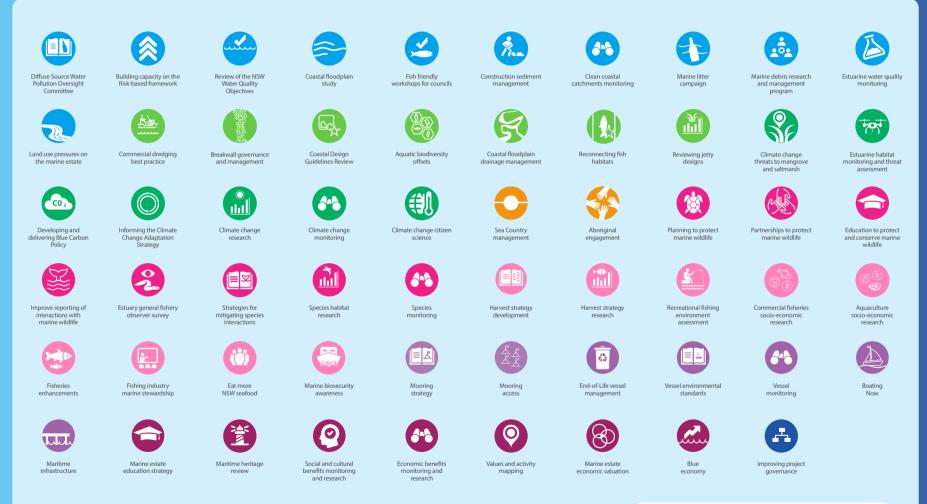

## Projects that are reducing threats specific to a Local Government Area are included in this Infographic. Statewide projects are included in a separate Infographic

Review of offshore anchorin

Improved marine protected area planni

Greater Sydney regio compliance focusing on marine protected area